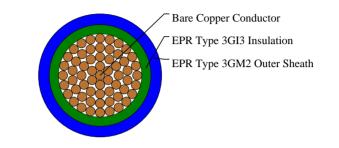

# CABLE CONSTRUCTION

Conductor: Bare copper stranded class 5 to VDE0295, IEC 60228 Insulation: EPR type 3GI3 Outer Sheath: EPR type 3GM2, coloured blue